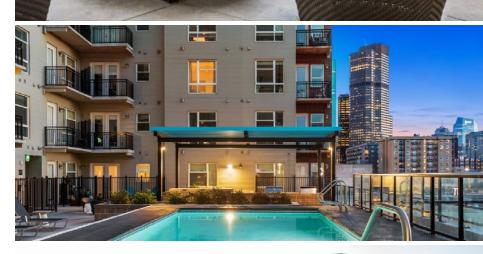

#### ABOUT THE PROJECT

As the first new development in Downtown Denver's Arapahoe Square neighborhood in years, Alexan Arapahoe Square is setting the stage for what's to come to transform this aging area into a vibrant place to live and work. The clean architecture of the building is detailed with classic forms and materials to give it a modern, yet historical look to fit within the context of the neighborhood. Two large courtyards on the sixthfloor, and a roof-top deck on the 13th, will give residents a great place to relax or entertain friends while enjoying sweeping views of downtown and the mountains.