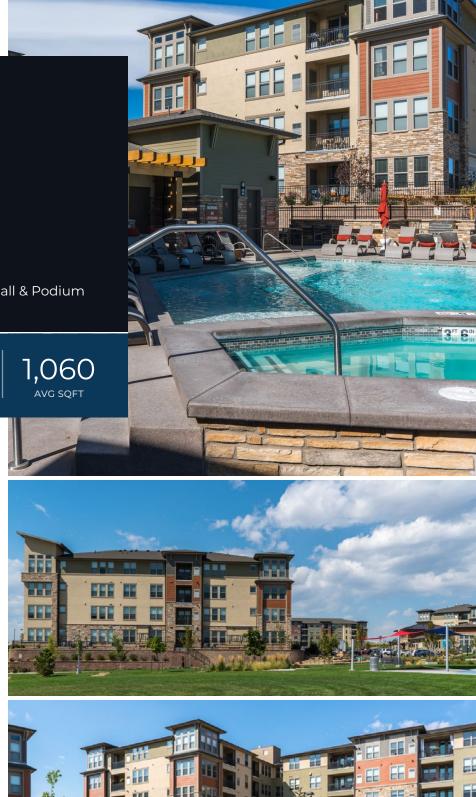

## Atria Arista Broomfield, Colorado

PARTNER/CLIENT Davis Development CATEGORY 4-Story Center Hall & Podium

## ABOUT THE PROJECT

Located in Arista, an urban inspired neighborhood situated between Denver and Boulder, the Atria Arista apartments adds a new rental opportunity in this bustling community. Designed for busy professionals and young families, the clubhouse features a variety of gathering areas for both work and play and each apartment building has its' own gym making daily work-outs easy and convenient. Atria Arista is within walking distance of exciting dining, shopping, parks, entertainment and an Aloft Hotel, not to mention several mass transit opportunities.