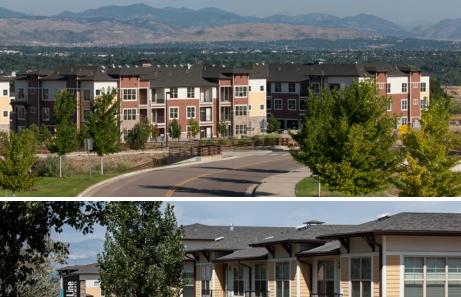

# HiLine at Littleton Commons

## Littleton, Colorado

PARTNER/CLIENT Forestar Group CATEGORY Garden Apartments

DU/AC

### ABOUT THE PROJECT

Located near the Mineral Light Rail Station, HiLine at Littleton Commons offers an easy commute to Downtown Denver and the Tech Center. With luxury amenities including an expansive resortstyle pool with cabana area, outdoor grilling stations and fireplaces, it's easy to relax with friends and family. For those who like to work hard and play hard, the community features a 24-hour state-of-the-art fitness center and is connected to the Highline Canal Trail, which offers miles of premier running and biking.

#### PROJECT FEATURES

- > Construction Type: V-A
- > 48% 1-Bedroom
- > 47% 2-Bedroom
- > 5% 3-Bedroom
- > 712 Parking Spaces
- > 1.9:1 Parking Ratio
- > 5,400 sf Clubhouse
- > Designations: NGBS

EVERYONE DESERVES A WELL-DESIGNED PLACE TO LIVE, WORK, & PLAY