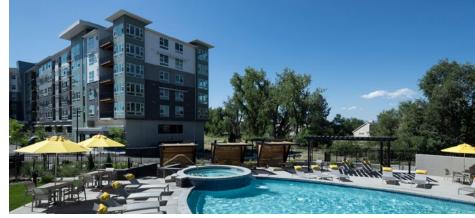

## ABOUT THE PROJECT

High Line Pointe, a LEED Platinum certified community, provides a luxury rental opportunity in an area that was previously lacking new apartment stock. With the site spanning two jurisdictions, and one portion requiring a rezone, numerous challenges were successfully overcome to bring this multifamily community to fruition. By intentionally delaying the project for one year to thoughtfully work with the surrounding neighbors, consultants, and the two municipalities, KEPHART was able to create a desirable community that fits seamlessly into the existing neighborhood.

## PROJECT FEATURES

- > Construction Type: III-B
- > 42% 1-Bedroom
- > 58% 2-Bedroom
- > 353 Parking Spaces
- > 1.86:1 Parking Ratio
- > 5,678 sf Clubhouse
- Designations: LEED Platinum
- > Financing Type: HUD 221 (D)4