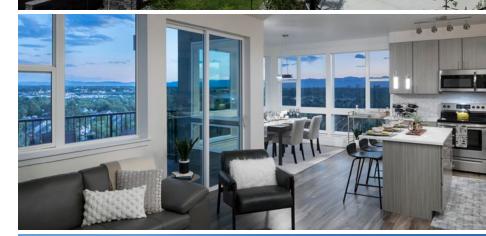

## ABOUT THE PROJECT

High Line Pointe, a LEED Platinum certified community, provides a luxury rental opportunity in an area that was previously lacking new apartment stock. With the site spanning two jurisdictions, and one portion requiring a rezone, numerous challenges were successfully overcome to bring this multifamily community to fruition. By intentionally delaying the project for one year to thoughtfully work with the surrounding neighbors, consultants, and the two municipalities, KEPHART was able to create a desirable community that fits seamlessly into the existing neighborhood.

## PROJECT FEATURES

- > Construction Type: III-B
- > 42% 1-Bedroom
- > 58% 2-Bedroom
- > 353 Parking Spaces
- > 1.86:1 Parking Ratio
- > 5,678 sf Clubhouse
- Designations: LEED Platinum
- > Financing Type: HUD 221 (D)4