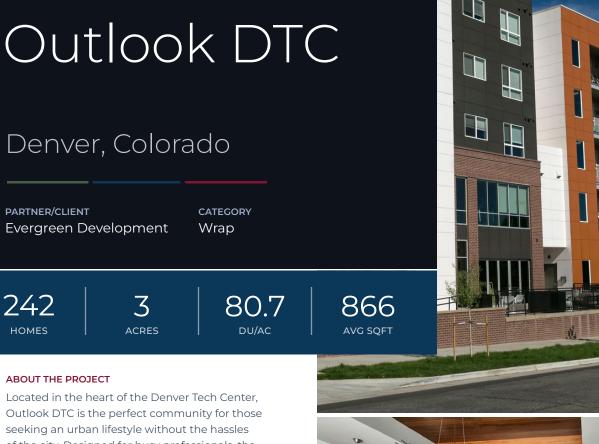

Located in the heart of the Denver Tech Center, Outlook DTC is the perfect community for those seeking an urban lifestyle without the hassles of the city. Designed for busy professionals, the community offers exciting amenities including a resident pub and lounge, a sky deck with views of the mountains, two outdoor kitchens, a 24 hour fitness center with a yoga studio, and a relaxing pool and spa. Right outside their doors, residents have access to amazing dining and entertainment venues, as well as quick access to the Belleview light rail station.