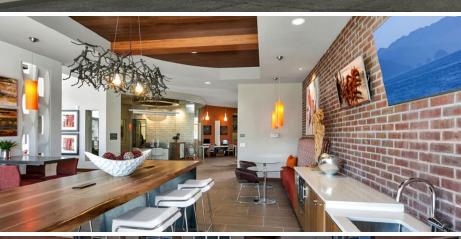

Located in the heart of the Denver Tech Center, Outlook DTC is the perfect community for those seeking an urban lifestyle without the hassles of the city. Designed for busy professionals, the community offers exciting amenities including a resident pub and lounge, a sky deck with views of the mountains, two outdoor kitchens, a 24 hour fitness center with a yoga studio, and a relaxing pool and spa. Right outside their doors, residents have access to amazing dining and entertainment venues, as well as quick access to the Belleview light rail station.