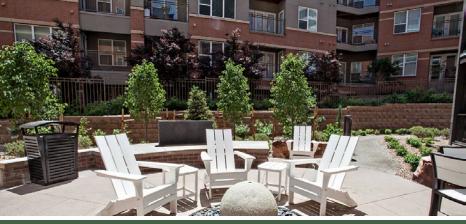

Located in the heart of the Denver Tech Center, Outlook DTC is the perfect community for those seeking an urban lifestyle without the hassles of the city. Designed for busy professionals, the community offers exciting amenities including a resident pub and lounge, a sky deck with views of the mountains, two outdoor kitchens, a 24 hour fitness center with a yoga studio, and a relaxing pool and spa. Right outside their doors, residents have access to amazing dining and entertainment venues, as well as quick access to the Belleview light rail station.