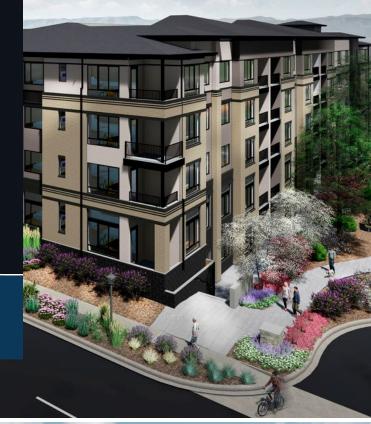

## Ridge House Apartments Wheat Ridge, Colorado

PARTNER/CLIENT Wazee Partners category Apartments, Podium

910 AVG SQFT

## ABOUT THE PROJECT

Ridge House is an age-targeted community in Wheat Ridge, Colorado, designed to bring residents of all ages together. The community features a wide variety of amenities including a maker's space, a large sunroom with a warming kitchen for entertaining, a bar with beer on tap, indoor garden room, raised outdoor garden beds, massage room, fitness center, yoga room, and an outdoor pool. Ridge House also offers ample storage, so residents can keep their belongings on-site.