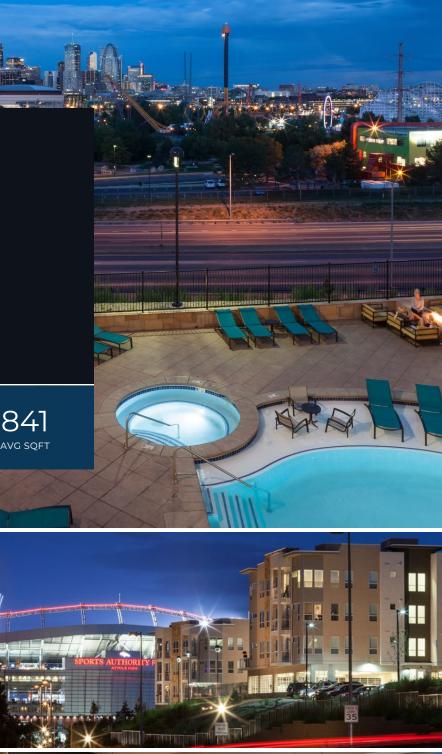

#### ABOUT THE PROJECT

Nestled in the Jefferson Park neighborhood, Element 47 is at the center of a vibrant, up and coming area of Denver. Located just west of downtown near the banks of the Platte River, Element 47 is the epitome of urban chic. Large decks and an indoor/outdoor clubhouse offer easy access to amazing city views. The modern architecture brings both vibrancy and character to the neighborhood. 4,000 sq. ft. of boutique retail along with a handful of live-work units provide the final piece to this exciting community revitalization.

#### PROJECT FEATURES

- > Construction Type: I-A, V-A
- > 62% 1-Bedroom
- > 38% 2-Bedroom
- > 437 Parking Spaces
- > 1.6:1 Parking Ratio
- > 7,832 sf Clubhouse
- > 4,000 sf Retail Space

EVERYONE DESERVES A WELL-DESIGNED PLACE TO LIVE, WORK, & PLAY