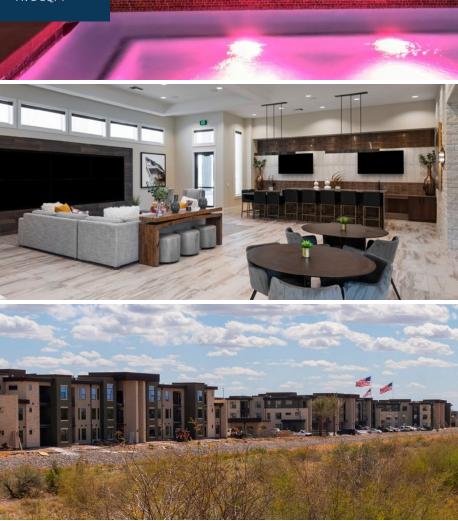

## Escape at Arrowhead

Glendale, Arizona

PARTNER/CLIENT **Embrey Partners**  CATEGORY Garden Apartments

DU/AC

937 AVG SQFT

## ABOUT THE PROJECT

Located near Highway 101, Escape at Arrowhead provides easy access to the top-notch shopping and entertainment options Glendale has to offer. With luxury amenities and unique offerings including a dog park, outdoor movie theater, a fully-automated package room with refrigeration, direct access garages and a series of walking trails winding throughout the property, this community is a perfect combination of upscale living in a friendly neighborhood environment.