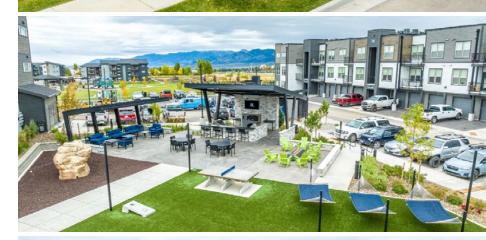

## ABOUT THE PROJECT

Located in the heart of Bozeman, 19th & Graf offers an exciting new living opportunity for young professionals, families, and students attending nearby Montana State University. This luxury garden-style apartment community features lifestyle enhancing amenities and spacious units that are thoughtfully designed to provide residents with ample space to live, work, and play.

## PROJECT FEATURES

- > Construction Type: V-A
- > 37% 1-Bedroom
- > 50% 2-Bedroom
- ) 13% 3-Bedroom
- > 380 Parking Spaces
- > 2:1 Parking Ratio
- > 27,232 sf Amenity Space
- > Designations: NGBS
- > Financing Type: HUD 221 (D)4