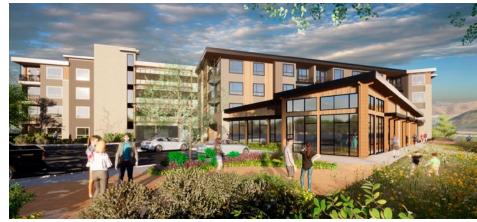

## ABOUT THE PROJECT

Located in northern Colorado Springs, Aspra at Foothills Farm is ideally situated in a quickly developing area full or exciting new restaurants, entertainment, and job opportunities. The modern prairie design of the building with large windows, a mix of light and dark brick, and metal and woodlook siding sets the bar for future development in the area. With a one-acre courtyard in the heart of the community, combined with a large co-working lounge and a sky deck with commanding views of Pikes Peak, Aspra is truly elevating apartment living in the area.