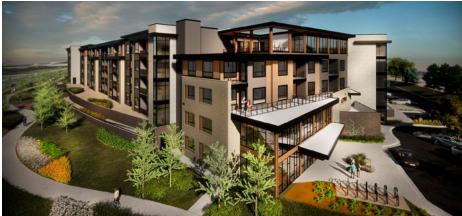

## ABOUT THE PROJECT

Located in northern Colorado Springs, Aspra at Foothills Farm is ideally situated in a quickly developing area full or exciting new restaurants, entertainment, and job opportunities. The modern prairie design of the building with large windows, a mix of light and dark brick, and metal and woodlook siding sets the bar for future development in the area. With a one-acre courtyard in the heart of the community, combined with a large co-working lounge and a sky deck with commanding views of Pikes Peak, Aspra is truly elevating apartment living in the area.