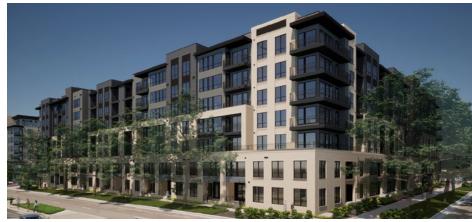

## ABOUT THE PROJECT

Spanning almost a city block on the edge of downtown Denver near Civic Center Park, The Finch replaces an underutilized area with a vibrant, new community designed for young professionals who enjoy city living. The horizontal massing of the 7-story building reflects the Denver County Courthouse to the east, while the scale of the building is reduced at street level through the incorporation of welcoming entry stoops and private patios.