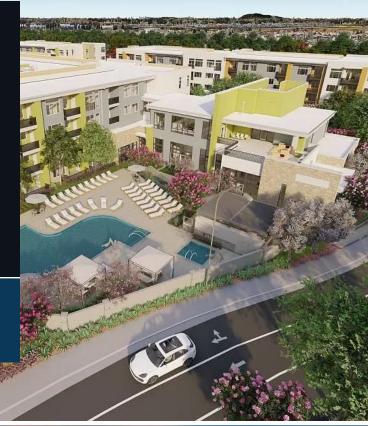

## Zeta Luxury Apartments

Sacramento, California

PARTNER/CLIENT A.G. Spanos Companies category 4-story Center Hall

844 AVG SOFT

XXXX

## ABOUT THE PROJECT

This luxury apartment community features a variety of unit types to meet the needs of several demographic groups - young professionals, families, empty nesters, and retirees - seeking a renter-by-choice lifestyle. The spacious site consists of four, 4-story buildings and incorporates a variety of amenities including a clubhouse with a pool, spa, fitness studio, party room, pet wash, and a bicycle workshop with storage, as well as ample parking including tuck-under garages.

## PROJECT FEATURES

- > Construction Type: V-A
- > 7% Studio
- > 55% 1-Bedroom
- > 38% 2-Bedroom
- > 498 Parking Spaces
- > 1.8:1 Parking Ratio
- > 11,300 sf Clubhouse

EVERYONE DESERVES A WELL-DESIGNED PLACE TO LIVE, WORK, & PLAY