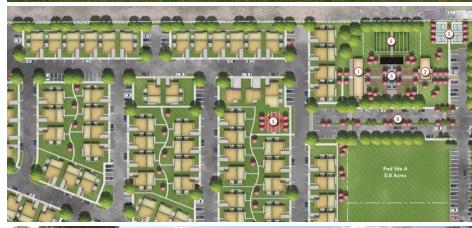

## ABOUT THE PROJECT

This luxury build-to-rent community just outside of San Antonio, Texas offers a mix of 2-story single family and paired homes that strategically connect front-to-back. Each home has a private entry and side yard. The site was thoughtfully designed to incorporate a campus of amenities, including a clubhouse, leasing, and fitness center which surround a large pool and outdoor terrace. The community also connects to a nearby trail system, bird sanctuary, and pickelball courts.

## **PROJECT FEATURES**

- > Construction Type: V
- > 688 Parking Spaces
- > 1.5:1 Parking Ratio
- > 2,043 sf Amenity Space