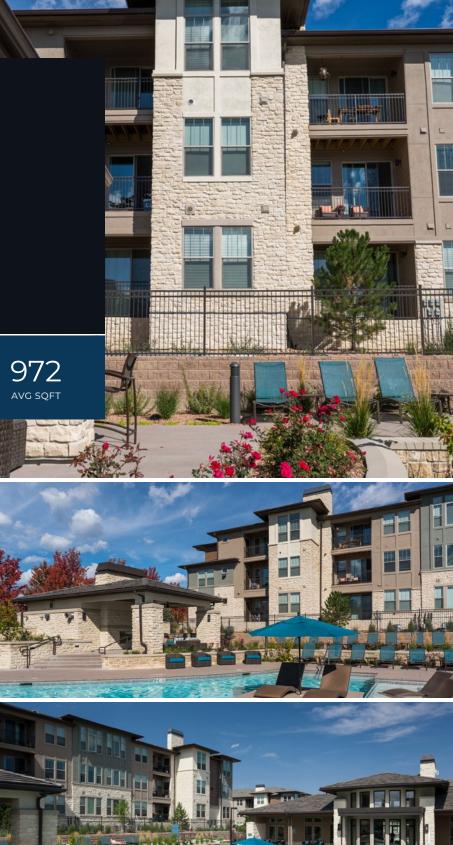

#### ABOUT THE PROJECT

Ideally located between Denver and Boulder near excellent shopping, dining, and employment opportunities, Touchstone Modern Apartment Homes offers residents an unparalleled lifestyle with a mix of units, including some with direct access garages. Combined with luxury amenities and close proximity to recreation, Touchstone offers the perfect balance of luxury, safety and convenience.

### PROJECT FEATURES

- > Construction Type: V-A
- > 56% 1-Bedroom
- > 38% 2-Bedroom
- > 8% 3-Bedroom
- > 531 Parking Spaces
- > 1.82:1 Parking Ratio
- > 5,900 sf Amenity Space

EVERYONE DESERVES A WELL-DESIGNED PLACE TO LIVE, WORK, & PLAY