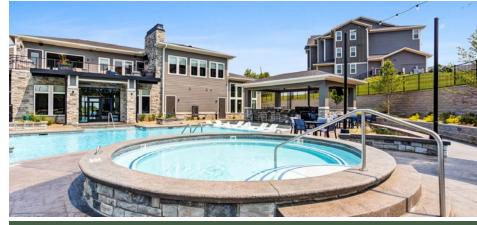

## ABOUT THE PROJECT

Located on a ridgetop with stunning views of the Smoky Mountains, ICON at Hardin Valley is a 297-unit HUD financed apartment community in Knoxville, Tennessee. A mix of spacious floor plans, including carriage units, combined with luxury amenities - large saltwater pool and spa with shaded cabanas, outdoor kitchen with pizza oven, large fitness center, business center, dog park and sports simulator - create a relaxing oasis for young professionals, families, and nearby university students.