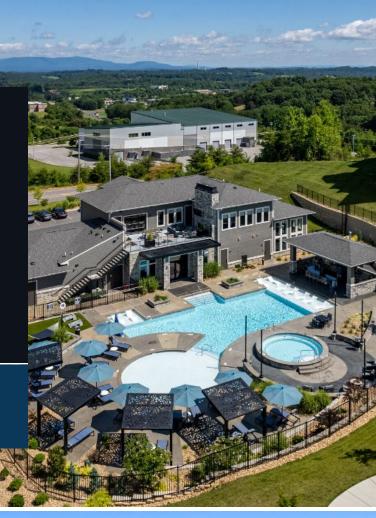

## ABOUT THE PROJECT

Located on a ridgetop with stunning views of the Smoky Mountains, ICON at Hardin Valley is a 297-unit HUD financed apartment community in Knoxville, Tennessee. A mix of spacious floor plans, including carriage units, combined with luxury amenities - large saltwater pool and spa with shaded cabanas, outdoor kitchen with pizza oven, large fitness center, business center, dog park and sports simulator - create a relaxing oasis for young professionals, families, and nearby university students.

## PROJECT FEATURES

- > Construction Type: V-A
- > 28%1-Bedroom
- > 56% 2-Bedroom
- > 16% 3-Bedroom
- > 589 Parking Spaces
- > 1.9:1 Parking Ratio
- > 7,376 sf Clubhouse
- > Financing Type: HUD 221 (d)(4)