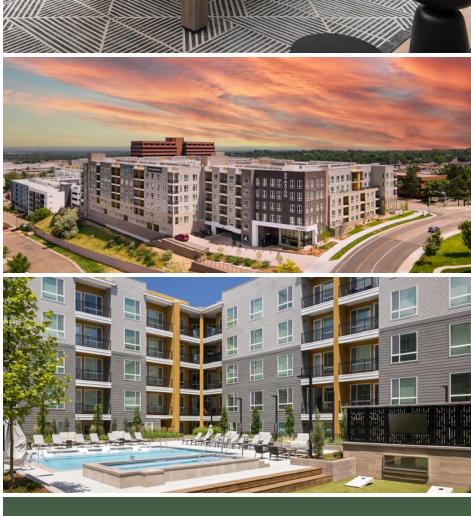

### ABOUT THE PROJECT

Braxton is a luxury apartment community located in Lakewood, Colorado near public transit, a variety of restaurants and retail, and excellent schools. Designed for discerning renters, the community abounds with resort-style amenities including a 2-story fitness center, large clubroom with multiple seating and entertainment options, a spacious courtyard with grills, a business lounge with varied work areas, a dog park and pet salon, an outdoor pool and spa, and a 7th floor sky lounge with outstanding views of the surrounding foothills and Denver's skyline.

#### PROJECT FEATURES

- > Construction Type: III-A over I-A
- > 12% Studio
- > 56% 1-Bedroom
- > 31% 2-Bedroom
- > 433 Parking Spaces
- > 1.2:1 Parking Ratio
- > 16,268 sf Amenity Space

**EVERYONE** DESERVES A WELL-DESIGNED PLACE TO LIVE, WORK, & PLAY KEPHART.com