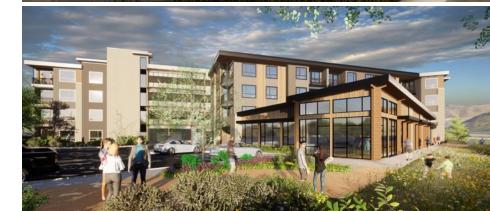

## Aspra at Foothills Farm

Colorado Springs, Colorado

PARTNER/CLIENT

Jackson Dearborn

CATEGORY Apartments

300 HOMES 7.71

39 DU/AC 990 AVG SQFT

## ABOUT THE PROJECT

Located in northern Colorado Springs, Aspra at Foothills Farm is ideally situated in a quickly

developing area full or exciting new restaurants, entertainment and job opportunities. The modern prairie design of the building with large windows, a mix of light and dark brick, and metal and woodlook siding sets the bar for future development in the area. With a one-acre courtyard in the heart of the community, combined with a large co-working lounge and a sky deck with commanding views of Pikes Peak, Aspra is truly elevating apartment living in the area.